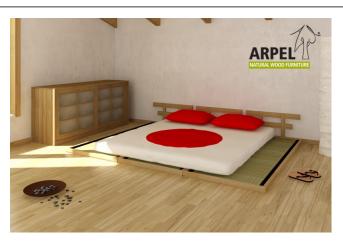

## King Size Haru Headboard

VAT excluded<br/>Base Price:VAT included<br/>234.59 €VAT included<br/>286.20 €

| Combinations | Details                                                                                                                     | VAT excluded | VAT included |
|--------------|-----------------------------------------------------------------------------------------------------------------------------|--------------|--------------|
| Width        | for a caesar size bed with three 2'4" (70 cm) wide tatamis, for a caesar size                                               |              |              |
|              | bed with three 2'8" (80 cm) wide tatamis, for a caesar size bed with three 2'11"                                            | -            | -            |
|              | (90 cm) wide tatamis                                                                                                        |              |              |
|              | for a caesar size bed with three 3'3" (100 cm) wide tatamis                                                                 | +24.59 €     | +30.00 €     |
| Wood colour  | unfinished                                                                                                                  | -            | -            |
|              | clear lacquer                                                                                                               | +95.90 €     | +117.00 €    |
|              | mahogany, teak, walnut, brown walnut, dark walnut, coffee walnut, rosewood, wenge, white, red, cherry, platinum grey, black | +127.87 €    | +156.00 €    |