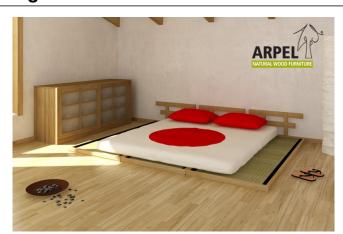

## King Size Haru Headboard

VAT excluded<br/>Base Price:VAT included<br/>234.59 €VAT included<br/>286.20 €

| Combinations | Details                                                                                                                     | VAT excluded | VAT included |
|--------------|-----------------------------------------------------------------------------------------------------------------------------|--------------|--------------|
| Width        | for a caesar size bed with three 2'4" (70 cm) wide tatamis, for a caesar size                                               |              |              |
|              | bed with three 2'8" (80 cm) wide tatamis, for a caesar size bed with three 2'11"                                            | -            | -            |
|              | (90 cm) wide tatamis                                                                                                        |              |              |
|              | for a caesar size bed with three 3'3" (100 cm) wide tatamis                                                                 | +24.59 €     | +30.00 €     |
| Wood colour  | unfinished                                                                                                                  | -            | -            |
|              | clear lacquer                                                                                                               | +95.90 €     | +117.00 €    |
|              | mahogany, teak, walnut, brown walnut, dark walnut, coffee walnut, rosewood, wenge, white, red, cherry, platinum grey, black | +127.87 €    | +156.00 €    |