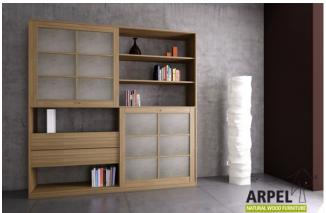

## Arpel Natural Furnitures Quadro Bookshelf Rice Paper

0415

VAT excluded

VAT included

Base Price: 1,896.70 €

2,313.98 €

| Combinations                       | Details                                                                                                                     | VAT excluded | VAT included |
|------------------------------------|-----------------------------------------------------------------------------------------------------------------------------|--------------|--------------|
| Dimensions                         | 210 x 210 cm, 200 x 200 cm, 205 x 205 cm                                                                                    | -            | -            |
|                                    | 215 x 215 cm, 220 x 220 cm                                                                                                  | +122.95 €    | +150.00 €    |
| Depth                              | 12" - 30 cm                                                                                                                 | 204.92 €     | 250.00 €     |
|                                    | 1'2" - 35 cm                                                                                                                | 102.46 €     | 125.00 €     |
|                                    | 1'4" - 40 cm                                                                                                                | -            | -            |
|                                    | 1'6" - 45 cm                                                                                                                | +102.46 €    | +125.00 €    |
|                                    | 1'8" - 50 cm                                                                                                                | +204.92 €    | +250.00 €    |
| Outer frame thickness              | 0,75" - 19 mm                                                                                                               | -            | -            |
|                                    | 1" - 26 mm                                                                                                                  | +204.92 €    | +250.00 €    |
| Door covering                      | 2. plasticized rice paper, 1. white fiber rice paper glued and glazed on a                                                  |              |              |
|                                    | transparent polycarbonate panel, 3. plasticized rice paper with a transparent                                               | -            | -            |
|                                    | polycarbonate support                                                                                                       |              |              |
| Rice paper colour                  | 2-3 plasticized 2, 1 white fiber 001 on panel, 2-3 plasticized 102, 2-3                                                     |              |              |
|                                    | plasticized 104, 2-3 plasticized 105, 2-3 plasticized 106, 2-3 plasticized 108,                                             | -            | -            |
|                                    | 2-3 plasticized 110, 2-3 plasticized                                                                                        |              |              |
| Door with opening recess, smoothed | simple milling, no handle                                                                                                   | -            | -            |
| or with shoji handles              | plum handle, brown handle, black handle, red handle, white handle                                                           | +40.98 €     | +50.00€      |
| Door sliding                       | wood on wood with wheels , wood on wood                                                                                     | -            | -            |
| Wood colour                        | unfinished                                                                                                                  | -            | -            |
|                                    | clear lacquer                                                                                                               | +319.67 €    | +390.00€     |
|                                    | mahogany, teak, walnut, brown walnut, dark walnut, coffee walnut, rosewood, wenge, white, red, cherry, platinum grey, black | +426.23 €    | +520.00€     |