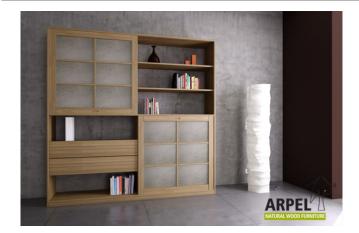

## Arpel Natural Furnitures Quadro Bookshelf Rice Paper

0415

VAT excluded

VAT included

Base Price: 1,896.70 €

2,313.98 €

| Combinations                       | Details                                                                                                                     | VAT excluded | VAT included |
|------------------------------------|-----------------------------------------------------------------------------------------------------------------------------|--------------|--------------|
| Dimensions                         | 210 x 210 cm, 200 x 200 cm, 205 x 205 cm                                                                                    | -            | -            |
|                                    | 215 x 215 cm, 220 x 220 cm                                                                                                  | +122.95 €    | +150.00 €    |
| Depth                              | 12" - 30 cm                                                                                                                 | 204.92 €     | 250.00 €     |
|                                    | 1'2" - 35 cm                                                                                                                | 102.46 €     | 125.00 €     |
|                                    | 1'4" - 40 cm                                                                                                                | -            | -            |
|                                    | 1'6" - 45 cm                                                                                                                | +102.46 €    | +125.00 €    |
|                                    | 1'8" - 50 cm                                                                                                                | +204.92 €    | +250.00 €    |
| Outer frame thickness              | 0,75" - 19 mm                                                                                                               | -            | -            |
|                                    | 1" - 26 mm                                                                                                                  | +204.92 €    | +250.00 €    |
| Door covering                      | 2. plasticized rice paper, 1. white fiber rice paper glued and glazed on a                                                  |              |              |
|                                    | transparent polycarbonate panel, 3. plasticized rice paper with a transparent                                               | -            | -            |
|                                    | polycarbonate support                                                                                                       |              |              |
| Rice paper colour                  | 2-3 plasticized 2, 1 white fiber 001 on panel, 2-3 plasticized 102, 2-3                                                     |              |              |
|                                    | plasticized 104, 2-3 plasticized 105, 2-3 plasticized 106, 2-3 plasticized 108,                                             | -            | -            |
|                                    | 2-3 plasticized 110, 2-3 plasticized                                                                                        |              |              |
| Door with opening recess, smoothed | simple milling, no handle                                                                                                   | -            | -            |
| or with shoji handles              | plum handle, brown handle, black handle, red handle, white handle                                                           | +40.98 €     | +50.00€      |
| Door sliding                       | wood on wood with wheels , wood on wood                                                                                     | -            | -            |
| Wood colour                        | unfinished                                                                                                                  | -            | -            |
|                                    | clear lacquer                                                                                                               | +319.67 €    | +390.00€     |
|                                    | mahogany, teak, walnut, brown walnut, dark walnut, coffee walnut, rosewood, wenge, white, red, cherry, platinum grey, black | +426.23 €    | +520.00€     |