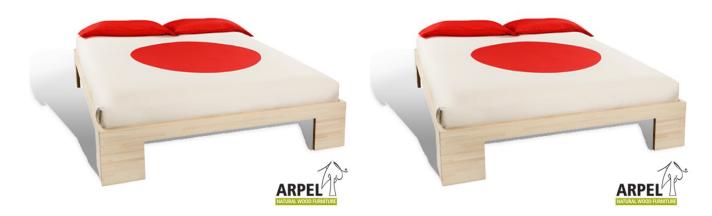

## **Quilt Cover Sets Tao**

0456

Base Price:
VAT excluded val included 315.57 €

VAT excluded val included 385.00 €

| Combinations     | Details                                                                              | VAT excluded | VAT included |
|------------------|--------------------------------------------------------------------------------------|--------------|--------------|
| Color and design | Quilt cover: white 301ch - red 392sp / fitted sheet: white 301ch, Quilt cover:       |              |              |
|                  | white 301ch - black / fitted sheet: black, Quilt cover: white 301ch - black / fitted |              |              |
|                  | sheet: white 301ch, Quilt cover: white 301ch - red 392sp / fitted sheet: red         | -            | -            |
|                  | 392sp                                                                                |              |              |
| Dimensions       | 250 x 220 cm for a 160 x 200 cm mattress, 250 x 220 cm for a 180 x 200 cm            |              |              |
|                  | mattress                                                                             | -            | -            |
|                  | 260 x 220 cm for a 200 x 200 cm mattress                                             | +16.39 €     | +20.00€      |
| Bottom sheet     | included                                                                             | -            | -            |
| Pillowcase set   | 2 pillowcases 80x50 cm                                                               | -            | -            |
|                  | 2 pillow cases 80x80 cm                                                              | +30.33 €     | +37.00 €     |
|                  | 2 pillow covers 90x70 cm                                                             | +36.07 €     | +44.00 €     |