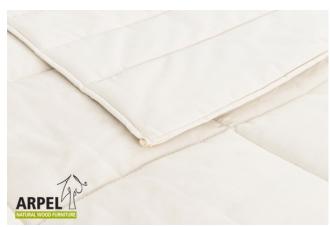

Midseason Quilts 0502

VAT excluded VAT included Base Price: 162.30 € 198.00 €

| Combinations | Details                                                                        | VAT excluded | VAT included |
|--------------|--------------------------------------------------------------------------------|--------------|--------------|
| Batting      | Pure virgin wool. Basis weight 300g                                            | -            | -            |
|              | Organic cotton. Basis weight 450g                                              | +13.11 €     | +16.00 €     |
|              | Silk. Basis weight 450g                                                        | +21.31 €     | +26.00€      |
|              | Camel hair. Basis weight 300g                                                  | +50.82 €     | +62.00€      |
| Dimensions   | 155 x 200 cm (for a mattress in size 70, 80 or 90 x 190, 195 or 200 cm), 155 x |              |              |
|              | 220 cm (for a mattress in size 70, 80 or 90 x 200, 205 or 210 cm)              | - 1          |              |
|              | 175 x 200 cm (for a mattress in size 100 x 190, 195 or 200 cm), 175 x 220 cm   | +26.23 €     | +32.00 €     |
|              | (for a mattress in size 100 x 200, 205 or 210 cm)                              |              |              |
|              | 200 x 200 cm (for a mattress in size 120 or 140 x 190, 195 or 200 cm), 200 x   | +52.46 €     | +64.00 €     |
|              | 220 cm (for a mattress in size 120 or 140 x 200, 205 or 210 cm)                |              |              |
|              | 250 x 200 cm (for a mattress in size 160 or 180 x 190, 195 or 200 cm), 250 x   | +68.03 €     | +83.00 €     |
|              | 220 cm (for a mattress in size 160 or 180 x 200, 205 or 210 cm)                |              |              |
|              | 260 x 200 cm (for a mattress in size 200 x 190, 195 or 200 cm), 260 x 220 cm   | +72.13 €     | +88.00 €     |
|              | (for a mattress in size 200 x 200, 205 or 210 cm)                              |              |              |