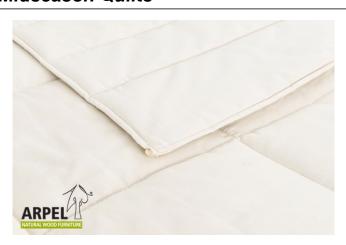

Midseason Quilts 0502

VAT excluded VAT included Base Price: 162.30 € 198.00 €

| Combinations | Details                                                                        | VAT excluded | VAT included |
|--------------|--------------------------------------------------------------------------------|--------------|--------------|
| Batting      | Pure virgin wool. Basis weight 300g                                            | -            | -            |
|              | Organic cotton. Basis weight 450g                                              | +13.11 €     | +16.00 €     |
|              | Silk. Basis weight 450g                                                        | +21.31 €     | +26.00€      |
|              | Camel hair. Basis weight 300g                                                  | +50.82 €     | +62.00€      |
| Dimensions   | 155 x 200 cm (for a mattress in size 70, 80 or 90 x 190, 195 or 200 cm), 155 x |              |              |
|              | 220 cm (for a mattress in size 70, 80 or 90 x 200, 205 or 210 cm)              | - 1          |              |
|              | 175 x 200 cm (for a mattress in size 100 x 190, 195 or 200 cm), 175 x 220 cm   | +26.23 €     | +32.00 €     |
|              | (for a mattress in size 100 x 200, 205 or 210 cm)                              |              |              |
|              | 200 x 200 cm (for a mattress in size 120 or 140 x 190, 195 or 200 cm), 200 x   | +52.46 €     | +64.00 €     |
|              | 220 cm (for a mattress in size 120 or 140 x 200, 205 or 210 cm)                |              |              |
|              | 250 x 200 cm (for a mattress in size 160 or 180 x 190, 195 or 200 cm), 250 x   | +68.03 €     | +83.00 €     |
|              | 220 cm (for a mattress in size 160 or 180 x 200, 205 or 210 cm)                |              |              |
|              | 260 x 200 cm (for a mattress in size 200 x 190, 195 or 200 cm), 260 x 220 cm   | +72.13 €     | +88.00 €     |
|              | (for a mattress in size 200 x 200, 205 or 210 cm)                              |              |              |