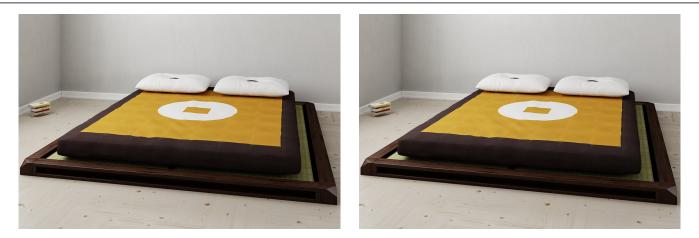

## Aiko Low Bed Complete with Tatami & Futon

|             | VAT excluded | VAT included |
|-------------|--------------|--------------|
| Base Price: | 1,350.00 €   | 1,647.00 €   |

| Combinations                      | Details                                                                                                                     | VAT excluded | VAT included |
|-----------------------------------|-----------------------------------------------------------------------------------------------------------------------------|--------------|--------------|
| Inner bed width                   | 160 cm - with two 80 cm wide tatamis                                                                                        | -            | -            |
|                                   | 180 cm - with two 90 cm wide tatamis                                                                                        | +30.33 €     | +37.00€      |
|                                   | 200 cm - with two 100 cm wide tatamis                                                                                       | +236.07 €    | +288.00€     |
|                                   | 210 cm - with three 70 cm wide tatamis                                                                                      | +268.03 €    | +327.00€     |
|                                   | 240 cm - with three 80 cm wide tatamis                                                                                      | +308.20 €    | +376.00€     |
|                                   | 270 cm - with three 90 cm wide tatamis                                                                                      | +347.54 €    | +424.00€     |
| Inner bed length                  | 6'7" - 200 cm                                                                                                               | -            | -            |
| Futon dimensions                  | 160x200 cm                                                                                                                  | -            | -            |
|                                   | 180x200 cm                                                                                                                  | +49.18 €     | +60.00€      |
| Bed height from the ground to the | 12 cm                                                                                                                       | -            | -            |
| outer frame                       | 30 cm, 20 cm, 28 cm, 25 cm                                                                                                  | +82.79 €     | +101.00€     |
|                                   | 40 cm, 35 cm                                                                                                                | +142.62 €    | +174.00€     |
| Futon Composition                 | cotton comfort                                                                                                              | -            | -            |
|                                   | cotton, coconut & latex                                                                                                     | +214.75 €    | +262.00 €    |
| Wood colour                       | unfinished                                                                                                                  | -            | -            |
|                                   | clear lacquer                                                                                                               | +204.10 €    | +249.00€     |
|                                   | mahogany, teak, walnut, brown walnut, dark walnut, coffee walnut, rosewood, wenge, red, cherry, white, platinum grey, black | +236.07 €    | +288.00€     |
| Accessories                       | straight fir wood slats included                                                                                            | -            | -            |