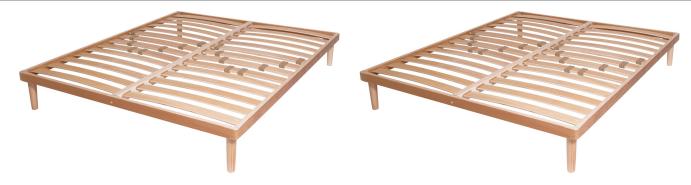

## Double Row Slatted Bed Base Bio

VAT excluded

VAT included

Base Price: 242.00 € 295.24 €

| Combinations                         | Details                                                                                                                                                                                                                                    | VAT excluded | VAT included |
|--------------------------------------|--------------------------------------------------------------------------------------------------------------------------------------------------------------------------------------------------------------------------------------------|--------------|--------------|
| Total base width                     | 4'7" - 140 cm, 5'0" - 150 cm                                                                                                                                                                                                               | -            | -            |
|                                      | 5'3" - 160 cm                                                                                                                                                                                                                              | +19.67 €     | +24.00 €     |
|                                      | 5'11" - 180 cm                                                                                                                                                                                                                             | +27.05 €     | +33.00 €     |
|                                      | 6'7" - 200 cm                                                                                                                                                                                                                              | +68.03 €     | +83.00 €     |
| Length                               | 6'3" - 190 cm, 6'5" - 195 cm , 6'7" - 200 cm                                                                                                                                                                                               | -            | -            |
| Total slat base height (base + feet) | 6 cm - frame only                                                                                                                                                                                                                          | -            | -            |
|                                      | 30 cm - with 2 central legs and 4 external legs, 35 cm - with 2 central legs and 4 external legs, 40 cm - with 2 central legs and 4 external legs, 45 cm - with 2 central legs and 4 external legs and 4 external legs and 4 external legs | +40.98 €     | +50.00€      |