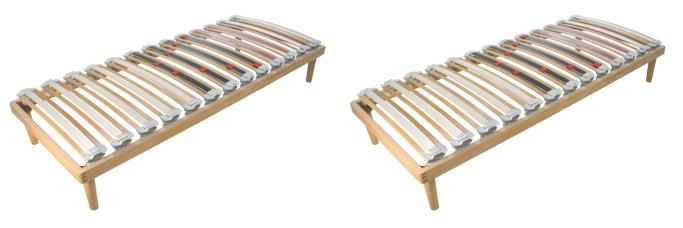

## Single Row Slatted Bed Base Flow

|             | VAT excluded | VAT included |
|-------------|--------------|--------------|
| Base Price: | 232.00 €     | 283.04 €     |

| Combinations                         | Details                                                                                       | VAT excluded | VAT included |
|--------------------------------------|-----------------------------------------------------------------------------------------------|--------------|--------------|
| Total base width                     | 2'8" - 80 cm                                                                                  | -            | -            |
|                                      | 3'0" - 90 cm                                                                                  | +14.75 €     | +18.00€      |
| Length                               | 6'3" - 190 cm, 6'5" - 195 cm , 6'7" - 200 cm                                                  | -            | -            |
| Total slat base height (base + feet) | 6 cm - frame only                                                                             | -            | -            |
|                                      | 30 cm - with legs, 35 cm - with legs, 40 cm - with legs, 45 cm - with legs, 50 cm - with legs | +40.98 €     | +50.00€      |