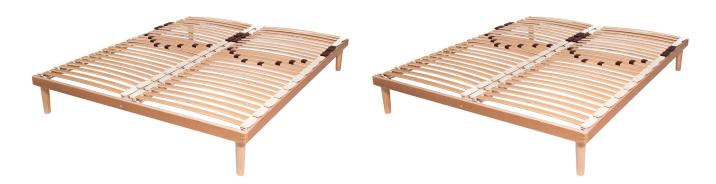

## **Double Row Slatted Bed Base Elite**

0611

HEADER\_DATA Mail: info@arpel.eu

VAT excluded

VAT included

Base Price: 299.00 €

364.78 €

| Combinations                         | Details                                                                                                                                                                                                                                    | VAT excluded | VAT included |
|--------------------------------------|--------------------------------------------------------------------------------------------------------------------------------------------------------------------------------------------------------------------------------------------|--------------|--------------|
| Total base width                     | 4'7" - 140 cm, 5'0" - 150 cm                                                                                                                                                                                                               | -            | -            |
|                                      | 5'3" - 160 cm                                                                                                                                                                                                                              | +19.67 €     | +24.00 €     |
|                                      | 5'11" - 180 cm                                                                                                                                                                                                                             | +30.33 €     | +37.00 €     |
|                                      | 6'7" - 200 cm                                                                                                                                                                                                                              | +78.69 €     | +96.00€      |
| Length                               | 6'3" - 190 cm, 6'5" - 195 cm , 6'7" - 200 cm                                                                                                                                                                                               | -            | -            |
| Total slat base height (base + feet) | 6 cm - frame only                                                                                                                                                                                                                          | -            | -            |
|                                      | 30 cm - with 2 central legs and 4 external legs, 35 cm - with 2 central legs and 4 external legs, 40 cm - with 2 central legs and 4 external legs, 45 cm - with 2 central legs and 4 external legs and 4 external legs and 4 external legs | +40.98 €     | +50.00€      |