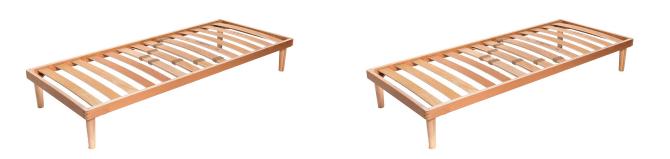

## Single Row Slatted Bed Base Bio

|             | VAT excluded | VAT included |
|-------------|--------------|--------------|
| Base Price: | 130.00 €     | 158.60 €     |

| Combinations                         | Details                                                                                       | VAT excluded | VAT included |
|--------------------------------------|-----------------------------------------------------------------------------------------------|--------------|--------------|
| Total base width                     | 2'8" - 80 cm                                                                                  | -            | -            |
|                                      | 3'0" - 90 cm                                                                                  | +7.38 €      | +9.00€       |
|                                      | 4'0" - 120 cm                                                                                 | +62.30 €     | +76.00€      |
| Length                               | 6'3" - 190 cm, 6'5" - 195 cm , 6'7" - 200 cm                                                  | -            | -            |
| Total slat base height (base + feet) | 6 cm - frame only                                                                             | - 1          | -            |
|                                      | 30 cm - with legs, 35 cm - with legs, 40 cm - with legs, 45 cm - with legs, 50 cm - with legs | +40.98 €     | +50.00€      |